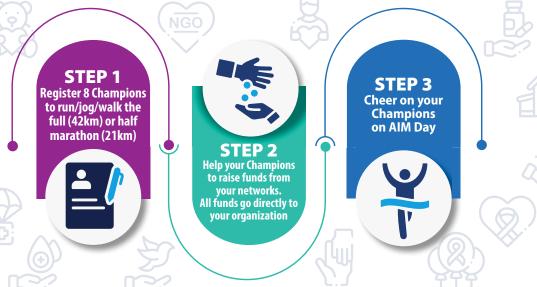

## Follow 3 EASY STEPS to benefit your religious or charitable organization

Win: Matching Funds—AIM will match and donate portion of funds raised Fundraising support: AIM will support with publicity and a fun event ALL funds raised go directly to your cause

- Your organization registers 8 members or others (Champions) to run/jog/walk the full (42km) or half marathon (21km).
- Tip: brand event shirt reverse to identify your group & thank Sponsors by name.
- Provide a short blurb about your goal(s). AIM will publicize your organization's fundraising efforts and direct potential donors to your page or other landing site.
- Submit proof of amounts raised to AIM.